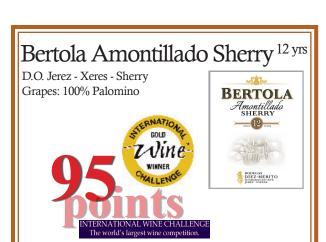

# Bertola Amontillado Sherry 12 yrs

D.O. Jerez - Xeres - Sherry Grapes: 100% Palomino

"Walnut, salty snap and chamomile on the finish. Youthful energy but showing its age as well. Great showing and great length!"

Imported by Grapes of Spain
Selected by Aurelio Cabestrero®

© 2019